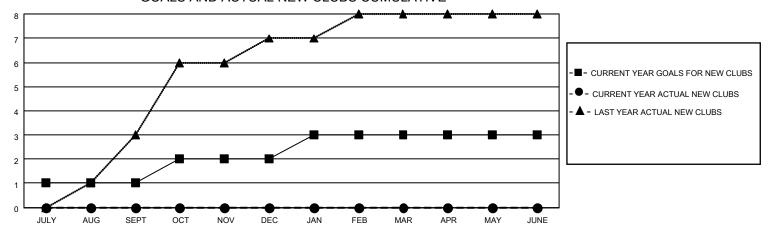

## MONTHLY MEMBERSHIP PROGRESS REPORT

LOCATION INDIA District 320 A Results as of: 7/31/2022

| Clubs RESULTS FOR 2022-2023 |   |   |   | Members RESULTS FOR 2022-2023 |    |    |    |
|-----------------------------|---|---|---|-------------------------------|----|----|----|
|                             |   |   |   |                               |    |    |    |
| JULY/AUG/SEPT               | 1 | 0 | 0 | JULY/AUG/SEPT                 | 20 | 94 | 11 |
| OCT/NOV/DEC                 | 1 | 0 | 0 | OCT/NOV/DEC                   | 25 | 0  | 0  |
| JAN/FEB/MAR                 | 1 | 0 | 0 | JAN/FEB/MAR                   | 15 | 0  | 0  |
| APR/MAY/JUNE                | 0 | 0 | 0 | APR/MAY/JUNE                  | 10 | 0  | 0  |

## GOALS AND ACTUAL NEW CLUBS CUMULATIVE



## GOALS AND ACTUAL MEMBERS CUMULATIVE



| DROPPED CLUBS: 0 |    | 25 CLUBS OF 76 ADDED 1 OR<br>MORE NEW MEMBERS | GENDER DISTRIBUTION                 |                |  |
|------------------|----|-----------------------------------------------|-------------------------------------|----------------|--|
|                  |    | MORE NEW MEMBERS                              | MALE                                | 2,167 (72.50%) |  |
|                  |    |                                               | FEMALE                              | 822 (27.50%)   |  |
| DROPPED MEMBERS  |    |                                               | NON BINARY                          | 0 (0.00%)      |  |
|                  |    |                                               | PREFER NOT TO ANSWER