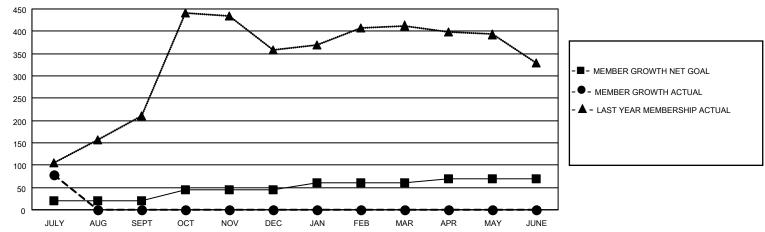

## GOALS AND ACTUAL MEMBERS CUMULATIVE

| DROPPED CLUBS: 0 |    | 25 CLUBS OF 76 ADDED 1 OR<br>MORE NEW MEMBERS | GENDER DISTRIBUTION                 |                |  |
|------------------|----|-----------------------------------------------|-------------------------------------|----------------|--|
|                  |    | MORE NEW MEMBERS                              | MALE                                | 2,167 (72.50%) |  |
|                  |    |                                               | FEMALE                              | 822 (27.50%)   |  |
| DROPPED MEMBERS  |    |                                               | NON BINARY                          | 0 (0.00%)      |  |
|                  |    |                                               | PREFER NOT TO ANSWER                | 0 (0.00%)      |  |
| DECEASED         | 1  |                                               |                                     |                |  |
| CLUB CANCELLED   | 0  | CLICK HERE FOR CUMULATIVE                     | TOTAL FAMILY UNIT MEMBERS           | 1,477          |  |
| OTHER            | 10 | MEMBERSHIP DATA                               |                                     |                |  |
| TOTAL            | 11 |                                               | FAMILY MEMBERS PAYING HALF DUES 803 |                |  |
|                  |    |                                               |                                     |                |  |